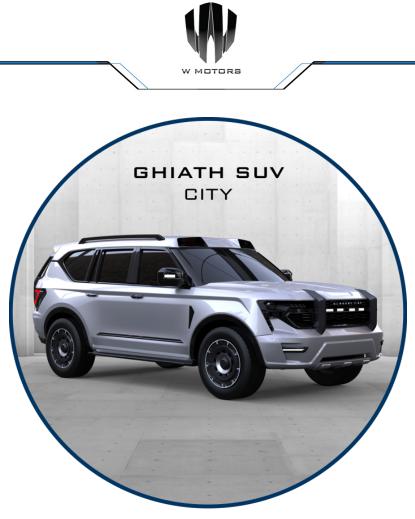

## SPECIFICATION:

- V8 5.6L 400HP
- GHIATH Custom Body
- GHIATH Custom Wheels 20"
- GHIATH Custom Leather Interior (Front)
- GHIATH Custom Leather Rear Bench
- Custom Front Floor Mats (Plastic)
- Custom Rear Floor Mats (Plastic)
- Anti Heat Tint (30%)
- Front Police Lights Imbedded in Bumper
- Rear Police Lights Imbedded in Spoiler
- Police Lights Imbedded inside Mirrors
- Custom Roof Rails/Bars with Imbedded Police Lights
- Take Down Lights/Projectors Imbedded in Front Roof
- Siren System
- PA System

- Lockable Smart Technology Compartment
- Custom Rear Storage Compartment
- Central 15.6" Touch Screen (interior)
- Passenger Display 10" (interior)
- Digital Rear View Mirror with Camera Recording
- Custom GHIATH Digital Cluster