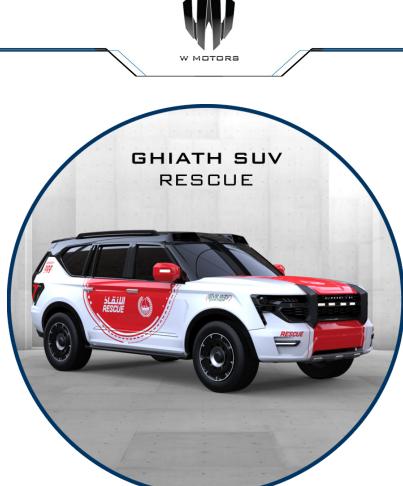

## SPECIFICATION :

- Metallic front bumper
- Suspension upgrade
- Drawer system -Rescue Spec
- Metal front and rear center console
- X2 LH/RH Front Roof ANPR / surveillance cameras
- X2 LH /RH Front bumper ANPR / surveillance cameras
- X2 LH / RH Roof side rail surveillance cameras
- X3 Spoiler rear ANPR / surveillance cameras
- Driver behavior camera
- ADAS camera (Dashcam)
- Cabin camera
- AI BOX ADAS
- X3 Aux screen

- **4G MOBILE ROUTER / 4G TELEMATICS**
- Roof take down lights x4
- Digital mirror
- Whelen Siren system
- Police lights BLUE/RED
- MDVR / 4-PORT LAN SWITCH
- AI BOX ANPR
- 4G MOBILE ROUTER / 4G TELEMATICS
- Roof take down lights x4
- Rear seat tablets (no mirror function) mounts and charging port
- Window tinting
- Dispatcher app
- Infotainment Dispatcher App

WWW.WMOTO