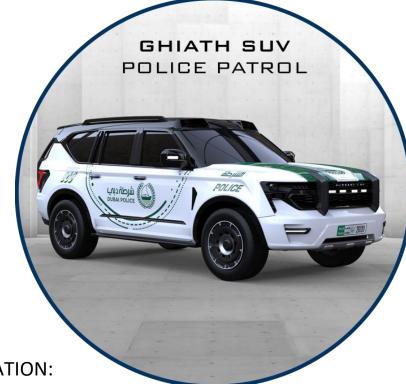

## SPECIFICATION:

- V8 5.6L 400HP
- GHIATH Custom Body
- GHIATH Custom Wheels 22inch
- GHIATH Custom Leather Interior (Front)
- GHIATH Custom Rino Lining Coating Rear Bench (Prisoner)
- Custom Front Floor Mats (Plastic)
- Custom Rear Floor Mats (Plastic)
- Anti Heat Tint (30%)
- Exterior Police Livery & Branding
- Front Police Lights Imbedded in Bumper
- Police Lights Imbedded in Side Mirrors
- Custom Roof Rails/Bars with Imbedded Police Light
- Take Down Lights/Projectors Imbedded in Front Roof
- Siren System
- PA System
- Lockable Smart Technology Compartment
- Custom Rear Storage Compartment
- Rear Cage
- Front Cage (COVID Compliant)
- Prisoners Compartment / Partition
- Smart Prisoners Seat Belt

- Rear Door Steel Panel
- Rear Windows Cage/Grill Bars
- Custom Drone Compartment with Storage/Cooling
- Advanced professional Drone (Optional)
- Central 15.5 inch Touch Screen (interior)
- Passenger Display 12.6 inch (interior)
- Digital Rear View Mirror with Camera Recording
- Custom GHIATH Digital Cluster
- x1 Processor
- x1 Tracking Device with ODB Connection
- x1 Driver Behavior Camera (interior)
- x1 ADAS Camera System
- x1 Cabin Monitoring Camera (interior)
- 360 Camera / Electrically Deployable Roof Tower
- Face Recognition System
- Number Plate Recognition System
- 360 Degree Coverage Cameras
- x2 Front Bumper Cameras
- x2 Ai Box
- x1 MNVR
- x1 Switch
- x1 Router