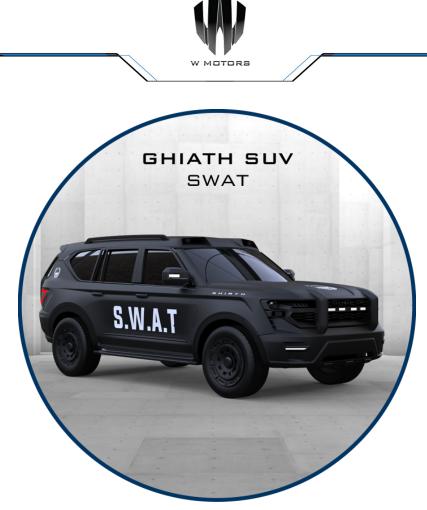

## SPECIFICATION:

- V8 5.6L 400HP
- GHIATH Custom Body
- GHIATH Custom Wheels 20"
- GHIATH Custom Leather Interior (Front)
- GHIATH Custom Leather Rear Bench
- Custom Front Floor Mats (Plastic)
- Custom Rear Floor Mats (Plastic)
- Anti Heat Tint
- Exterior Livery & Branding
- Front Police Lights Imbedded in Bumper
- Rear Police Lights Imbedded in Spoiler
- Police Lights Imbedded inside Mirrors
- Custom Roof Rails/Bars with Imbedded Police Lights
- Take Down Lights/Projectors Imbedded in Front Roof
- Siren System
- PA System
- Lockable Smart Technology Compartment
- Custom Rear Storage Compartment

Gun Holders / Compartment

- Custom Front Push Bars (Front)
- Custom Side Steps
- Exterior Grab Handles
- Central 15.6"Touch Screen (interior)
- Passenger Display 10" inch (interior)
- Digital Rear View Mirror with Camera Recording
- Custom GHIATH Digital Cluster