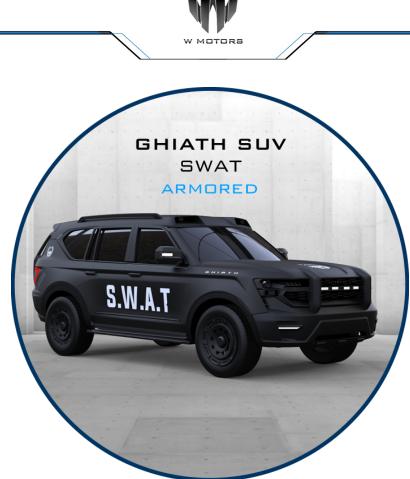

## SPECIFICATION:

- V8 5.6L 400HP
- GHIATH Custom Body Full B4 armored
- GHIATH Custom Wheels 22inch
- GHIATH Custom Leather Interior (Front)
- GHIATH Custom Leather Rear Bench
- Custom Front Floor Mats (Plastic)
- Custom Rear Floor Mats (Plastic)
- Anti Heat Tint (30%)
- Exterior Police Livery & Branding
- Front Police Lights Imbedded in Bumper
- Rear Police Lights Imbedded in Spoiler
- Police Lights Imbedded inside Mirrors
- Custom Roof Rails/Bars with Imbedded Police Lights
- Take Down Lights/Projectors Imbedded in Front Roof
- Siren System
- PA System
- Lockable Smart Technology Compartment
- Gun Holders / Compartment
- Custom Rear Storage Compartment

- Reinforced Suspension
- Reinforced Brakes
- Run Flat tires
- Gunport (in bulkhead door for emergency escape)
- Custom Front Push Bars (Front)
- Custom Side Steps
- Exterior Grab Handles
- Central 15.5-inch Touch Screen (interior)
- Passenger Display 12.6 inch (interior)
- Digital Rear View Mirror with Camera Recording
- Custom GHIATH Digital Cluster
- x1 Processor
- x1 Tracking Device with ODB Connection
- x1 Driver Behavior Camera (interior)
- x1 ADAS Camera System
- x1 Cabin Monitoring Camera (interior)
- x2 Roof Cameras
- x1 Ai Box
- x1 MNVR
- x1 Switch
- x1 Router