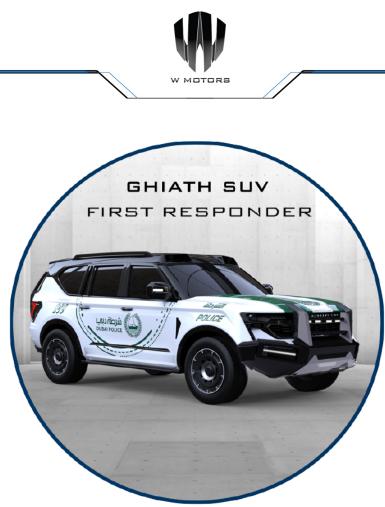

## SPECIFICATION :

- Offroad Tyres
- Usable pushbar
- Metallic front bumper
- Suspension upgrade
- Drawer system First Responder Spec
- Metal front and rear center console
- Passanger gun mounts
- Cabin Roll bar
- Prisoner doors and cabin
- Captain seats
- Winch
- Air compressor
- X2 LH/RH Front Roof ANPR / surveillance cameras
- X2 LH /RH Front bumper ANPR / surveillance cameras
- X2 LH / RH Roof side rail surveillance cameras
- X3 Spoiler rear ANPR / surveillance cameras
- Driver behavior camera
- ADAS camera (Dashcam)
- Cabin camera
- MDVR / 4-PORT LAN SWITCH
- AI BOX ANPR
- AI BOX ADAS

- 4G MOBILE ROUTER / 4G TELEMATICS
- Roof take down lights x4
- Digital mirror
- Whelen Siren system
- Police lights BLUE/WHITE
- MDVR / 4-PORT LAN SWITCH
- AI BOX ANPR
- 4G MOBILE ROUTER / 4G TELEMATICS
- Roof take down lights x4
- Rear seat tablets (no mirror function) mounts and charging port
- Window tinting
- Dispatcher app
- Infotainment Dispatcher App
- X3 Aux screen 1. Rear View
  - 2. Front View
  - **3.MULTIPLE OPTIONS VIEW**